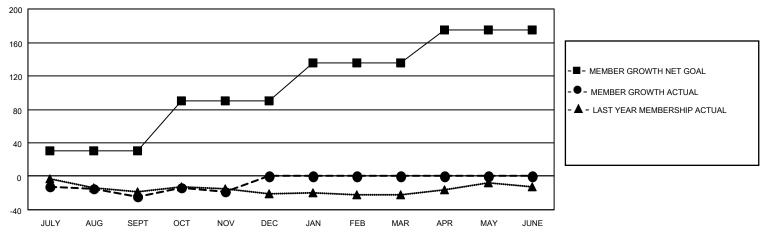

### GOALS AND ACTUAL MEMBERS CUMULATIVE

| DROPPED CLUBS: 0 |    | 24 CLUBS OF 63 ADDED 1 OR     | GENDER DISTRIBUTION                 |                                |  |
|------------------|----|-------------------------------|-------------------------------------|--------------------------------|--|
|                  |    | MORE NEW MEMBERS              | MALE<br>FEMALE                      | 1,337 (73.10%)<br>492 (26.90%) |  |
| DROPPED MEMBERS  |    | NON BINARY PREFER NOT TO ANSW |                                     | 0 (0.00%)<br>ER 0 (0.00%)      |  |
| DECEASED         | 12 |                               | THE ERMOTTO ANOWER                  | 0 (0.0070)                     |  |
| CLUB CANCELLED   | 0  | CLICK HERE FOR CUMULATIVE     | TOTAL FAMILY UNIT MEMBERS 348       |                                |  |
| OTHER            | 58 | MEMBERSHIP DATA               |                                     |                                |  |
| TOTAL            | 70 |                               | FAMILY MEMBERS PAYING HALF DUES 176 |                                |  |
|                  |    |                               |                                     |                                |  |